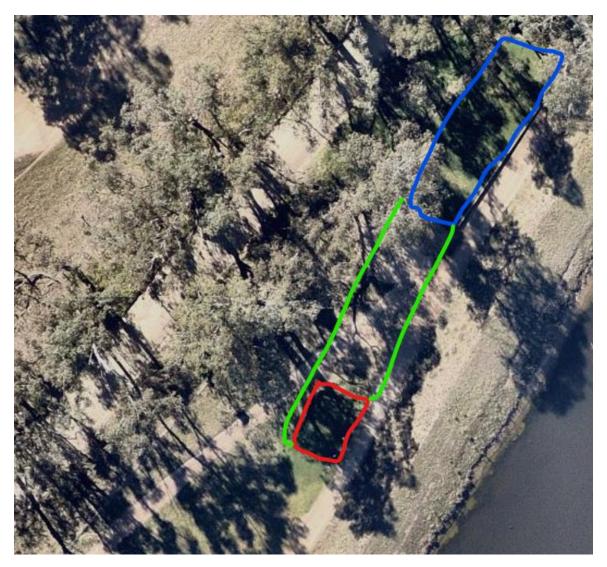

- irrigation (done)
- Soilworks
- Grassing

**3**<sup>rd</sup> **T** – plan is to extend the Blue T to blend into the Red. Current works in Green below

Continue to play from the current Teeing grounds while works in progress

- Trenching complete
- Irrigation in progress
- Soil build up / Fill in progress
- Grassing September