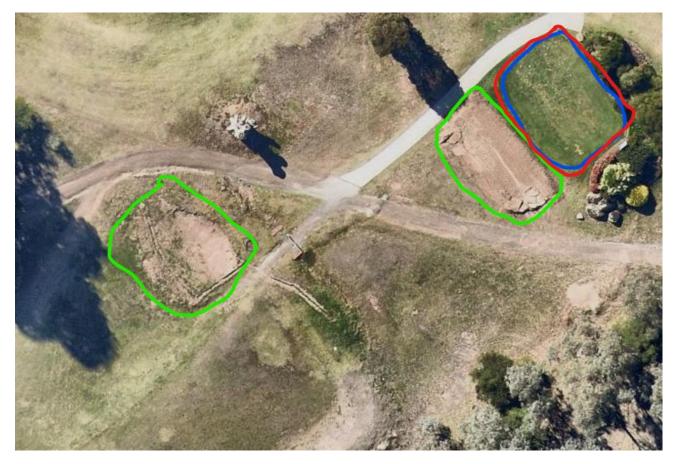

10<sup>th</sup> T –

Use Red T while works in progress

- Re- level Blue T to top of current Brickworks Allows for larger Teeing ground actual usable area currently quite small
- Extend T to include "winter" forward T
- Arborist to trim gum tree to allow for more light to T ground