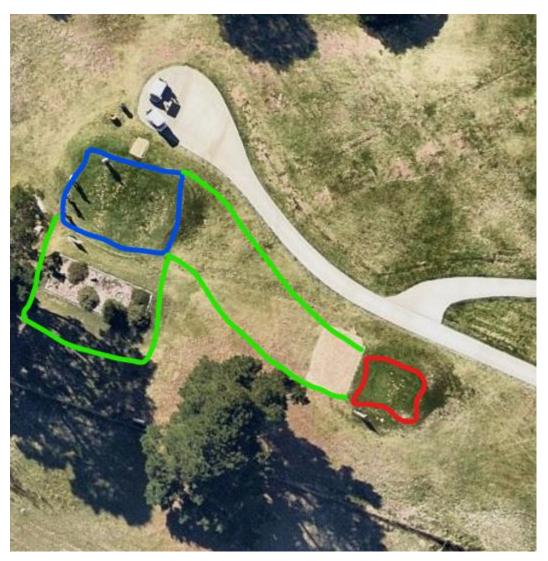

- Redo top T that is currently garden
- Trim / fell pine on fence line that is in line of play
- Plant out fenceline with natives
- Blend Current blue T with Red T

**16**<sup>th</sup> Works ongoing – waiting until grown in then revamp the top tier.

- Main works completed
- Grow in lower Tiers
- Revamp / level and increase size of top tier