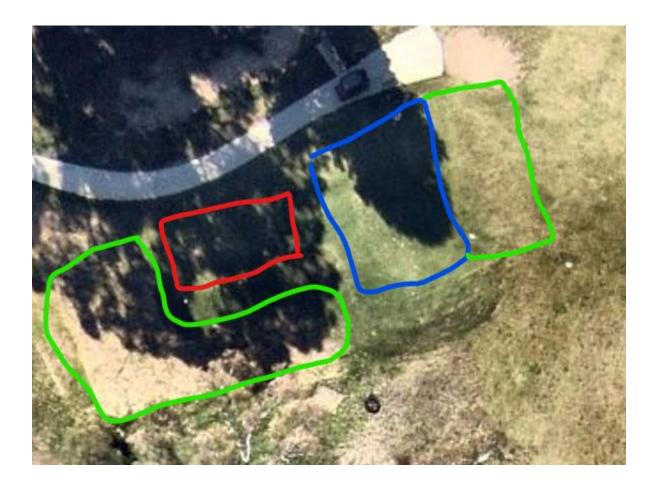

10<sup>th</sup> T –

Use Red T while works in progress

- Re- level Blue T to top of current Brickworks Allows for larger Teeing ground actual usable area currently quite small
- Extend T to include "winter" forward T
- Arborist to trim gum tree to allow for more light to T ground