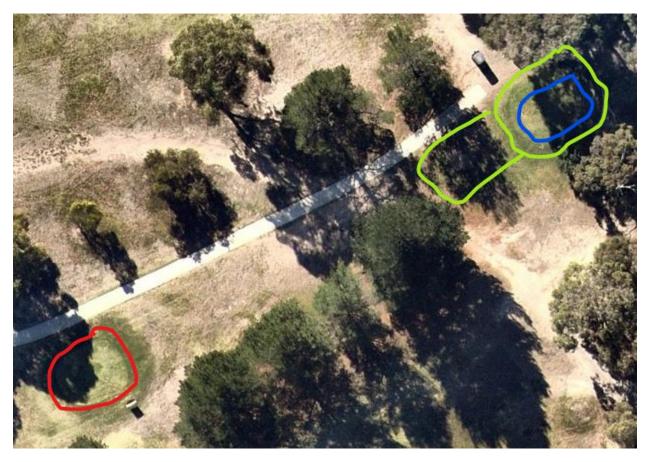

**11**<sup>th</sup> – Blend Bottom T into the red T – re-open the Top Blue T – remove large pine tree on fence line – plant out fence with natives

Continue to use current Teeing area until top T established.

- Redo top T that is currently garden
- Trim / fell pine on fence line that is in line of play
- Plant out fenceline with natives
- Blend Current blue T with Red T

**16**<sup>th</sup> Works ongoing – waiting until grown in then revamp the top tier.